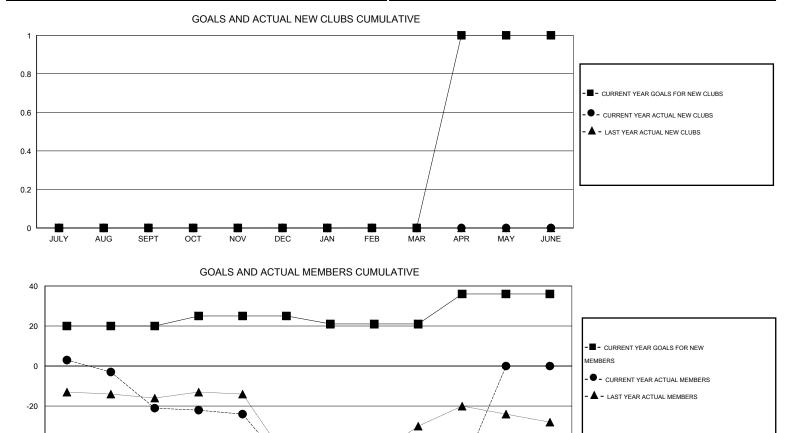

## LOCATION ILLINOIS

| GMT: G                | GMT: GARY ANDERSON |                  |                     | LOCATIO                    | N ILLINOIS                  |                       |                    |                                  |                              | GMT CA 1                    |
|-----------------------|--------------------|------------------|---------------------|----------------------------|-----------------------------|-----------------------|--------------------|----------------------------------|------------------------------|-----------------------------|
| Clubs                 |                    |                  |                     |                            |                             | Members               |                    |                                  |                              |                             |
| RESULTS FOR 2013-2014 |                    |                  |                     |                            |                             | RESULTS FOR 2013-2014 |                    |                                  |                              |                             |
| QUARTER               | 2                  | NEW CLUB<br>GOAL | ACTUAL NEW<br>CLUBS | ACTUAL<br>DROPPED<br>CLUBS | ACTUAL NET<br>GAIN/<br>LOSS | QUARTER               | NEW MEMBER<br>GOAL | ACTUAL TOTAL<br>MEMBERS<br>ADDED | ACTUAL<br>DROPPED<br>MEMBERS | ACTUAL NET<br>GAIN/<br>LOSS |
| JULY/AUG/S            | SEPT               | 0                | 0                   | 1                          | -1                          | JULY/AUG/SEPT         | 20                 | 19                               | 40                           | -21                         |
| OCT/NOV/D             | DEC                | 0                | 0                   | 1                          | -1                          | OCT/NOV/DEC           | 5                  | 13                               | 42                           | -29                         |
| JAN/FEB/M             | AR                 | 0                | 0                   | 0                          | 0                           | JAN/FEB/MAR           | -4                 | 13                               | 16                           | -3                          |
| APR/MAY/JI            | UNE                | 1                | 0                   | 0                          | 0                           | APR/MAY/JUNE          | 15                 | 4                                | 3                            | 1                           |

-60 JULY AUG SEPT OCT DEC JAN FEB APR JUNE NOV MAR MAY ٦Г

| DROPPED CLUBS: 2  | 16 CLUBS OF 39 ADDED 1 OR MORE           | GENDER DISTRIBUTION   |             |  |
|-------------------|------------------------------------------|-----------------------|-------------|--|
|                   | NEW MEMBERS                              | MALE 8                | 80 (83.81%) |  |
|                   |                                          | FEMALE 1              | 70 (16.19%) |  |
| DROPPED MEMBERS   |                                          |                       |             |  |
| DECEASED 11       |                                          |                       |             |  |
| CLUB CANCELLED 31 | CLICK HERE FOR HEALTH<br>ASSESSMENT DATA | FAMILY UNIT MEMBERS   | 121<br>60   |  |
| OTHER 59          |                                          | HEAD OF HOUSEHOLD     |             |  |
| TOTAL 101         |                                          | NON-HEAD OF HOUSEHOLD | 61          |  |